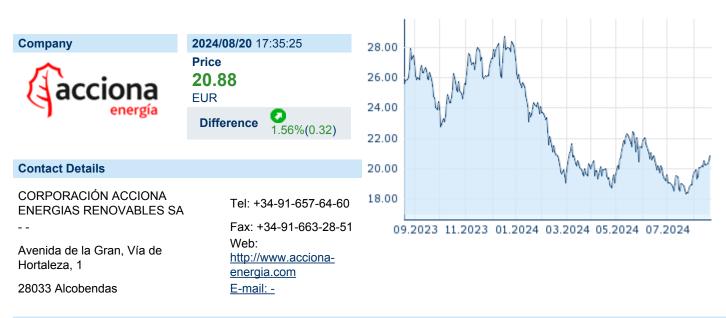

# **CORPORACION ACCIONA ENERGIAS RENOVABLES SA**

ISIN: ES0105563003 WKN: - Asset Class: Stock



#### **Company Profile**

Corporación Acciona Energias Renovables SA engages in the exploitation of primary energy resources. Its principal activities are promotion, construction, operation, maintenance and development of renewable energy facilities. The company owns and operates renewable energy technologies, including onshore wind, photovoltaic solar, hydropower and thermal renewables. It operates through the following geographical segments: Spain, Rest of Europe, America, Australia and Other. Corporación Acciona Energias Renovables was founded on June 12, 2008 and is headquartered in Alcobendas, Spain.

### Financial figures, Fiscal year: from 01.01. to 31.12.

|                                |                | ~~                     |                | ~~                     |