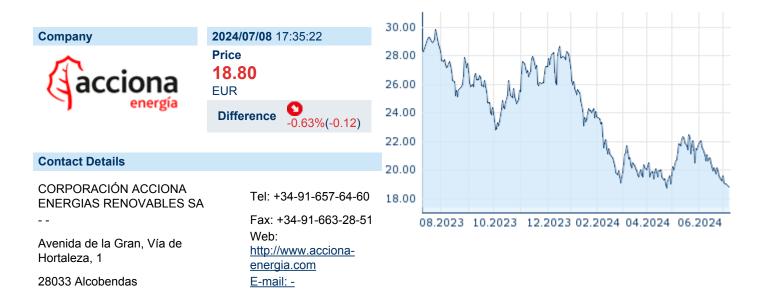

## **CORPORACION ACCIONA ENERGIAS RENOVABLES SA**

ISIN: ES0105563003 WKN: - Asset Class: Stock

Financial figures, Fiscal year: from 01.01. to 31.12.



## **Company Profile**

Corporación Acciona Energias Renovables SA engages in the exploitation of primary energy resources. Its principal activities are promotion, construction, operation, maintenance and development of renewable energy facilities. The company owns and operates renewable energy technologies, including onshore wind, photovoltaic solar, hydropower and thermal renewables. It operates through the following geographical segments: Spain, Rest of Europe, America, Australia and Other. Corporación Acciona Energias Renovables was founded on June 12, 2008 and is headquartered in Alcobendas, Spain.

| · ···································· |                |                        |                |                        |                |                        |
|----------------