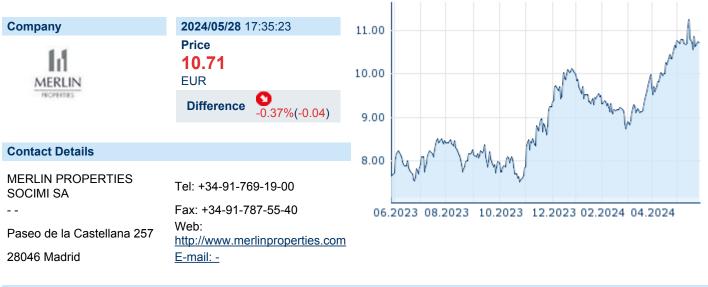

# **MERLIN PROPERTIES SOCIMI S.A.**

ISIN: ES0105025003 WKN: - Asset Class: Stock