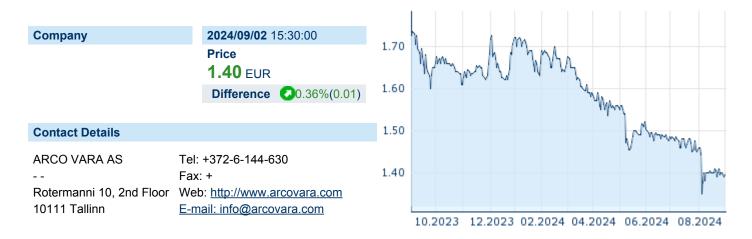

### **ARCO VARA AS**

ISIN: EE3100034653 WKN: - Asset Class: Stock



### **Company Profile**

Arco Vara AS engages in the development of residential and commercial real estate properties. Its project portfolio includes apartment buildings, commercial units, residential plots, and residential homes. It operates through the following geographical segments: Estonia, Bulgaria, and Latvia. The company was founded by Arti Arakas February 14, 1992, and is headquartered in Tallinn, Estonia.

# Financial figures, Fiscal year: from 01.01. to 31.12.

|                                | 20         | 23                     | 20         | 22                     | 20         | 21                     |
|--------------------------------|------------|------------------------|------------|------------------------|------------|------------------------|
| Financial figures