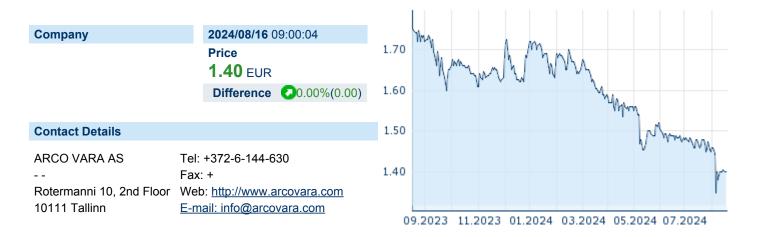

# **ARCO VARA AS**

ISIN: EE3100034653 WKN: - Asset Class: Stock



### **Company Profile**

Arco Vara AS engages in the development of residential and commercial real estate properties. Its project portfolio includes apartment buildings, commercial units, residential plots, and residential homes. It operates through the following geographical segments: Estonia, Bulgaria, and Latvia. The company was founded by Arti Arakas February 14, 1992, and is headquartered in Tallinn, Estonia.

## Financial figures, Fiscal year: from 01.01. to 31.12.

|                                | 20         | 2023                   |            | 2022                   |            | 2021                   |  |
|--------------------------------|------------|------------------------|------------|------------------------|------------|------------------------|--|
| Financial figu