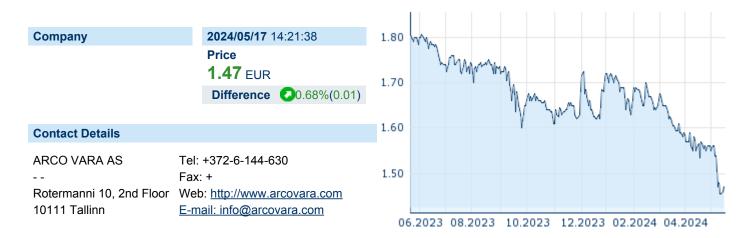

# **ARCO VARA AS**

ISIN: EE3100034653 WKN: - Asset Class: Stock



### **Company Profile**

Arco Vara AS engages in the development of residential and commercial real estate properties. Its project portfolio includes apartment buildings, commercial units, residential plots, and residential homes. It operates through the following geographical segments: Estonia, Bulgaria, and Latvia. The company was founded by Arti Arakas February 14, 1992, and is headquartered in Tallinn, Estonia.

## Financial figures, Fiscal year: from 01.01. to 31.12.

|                                | 2023       |                        | 2022       |                        | 2021       |                        |
|--------------------------------|------------|------------------------|------------|------------------------|------------|------------------------|
| Financial figures