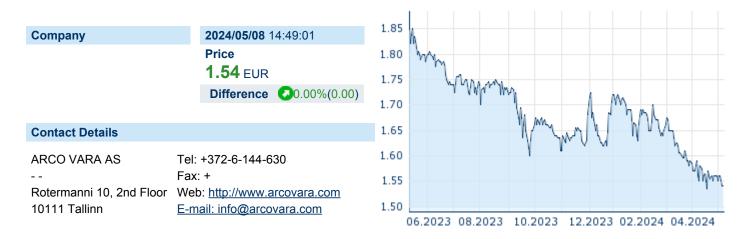

# **ARCO VARA AS**

ISIN: EE3100034653 WKN: - Asset Class: Stock



### **Company Profile**

Arco Vara AS engages in the development of residential and commercial real estate properties. Its project portfolio includes apartment buildings, commercial units, residential plots, and residential homes. It operates through the following geographical segments: Estonia, Bulgaria, and Latvia. The company was founded by Arti Arakas February 14, 1992, and is headquartered in Tallinn, Estonia.

## Financial figures, Fiscal year: from 01.01. to 31.12.

|                                | 20         | 23                     | 20         | 22                     | 20         | 21                     |
|--------------------------------|------------|------------------------|------------|------------------------|------------|------------------------|
| Financial figures