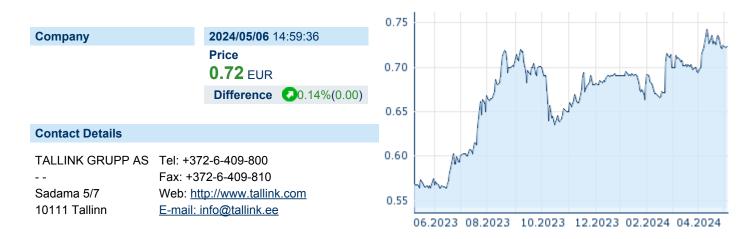

## **TALLINK GRUPP AS**

ISIN: EE3100004466 WKN: - Asset Class: Stock



#### **Company Profile**

Tallink Grupp AS engages in the provision of mini-cruise and passenger transport services in the Baltic Sea region. It owns a fleet of vessels, including cruise ferries, fast ro-pax ferries and roll-on roll-off cargo vessels. The company was founded in 1989 and is headquartered in Tallinn, Estonia.

### Financial figures, Fiscal year: from 01.01. to 31.12.

|                                | 20            | 23                     | 20            | 22                     | 202           | 21                     |
|--------------------------------|---------------|------------------------|---------------|------------------------|---------------|------------------------|
| Financial figures              |               | Liabilities and equity |               | Liab