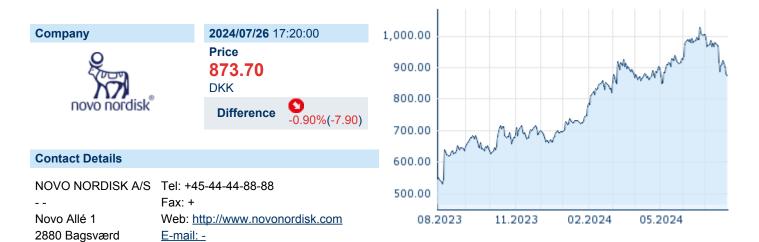

## **NOVO-NORDISK AS B**

ISIN: DK0062498333 WKN: - Asset Class: Stock



#### **Company Profile**

Novo Nordisk A/S is a global healthcare company, which engages in the discovery, development, manufacturing and marketing of pharmaceutical products. It operates through the Diabetes and Obesity Care, and Rare Disease segments. The Diabetes and Obesity Care segment includes diabetes, obesity, cardiovascular, and emerging therapy areas. The Rare Disease segment refers to rare blood disorders, rare endocrine disorders, and hormone replacement therapy. The company was founded by Harald Pedersen and Thorvald Pedersen in 1923 is headquartered in Bagsværd, Denmark.

## Financial figures, Fiscal year: from 01.01. to 31.12.

|                                | 20              | 23                     | 20              | 22                     | 20              | 21