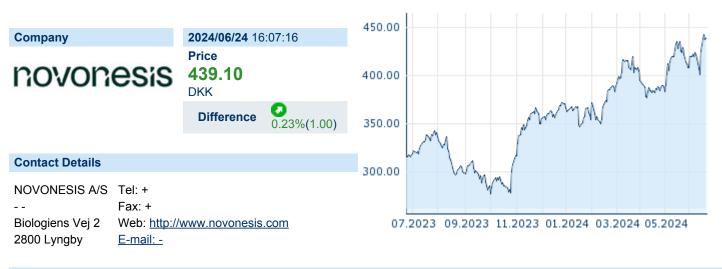

## NOVONESIS A/S SER. B

ISIN: DK0060336014 WKN: - Asset Class: Stock



### **Company Profile**

Novonesis A/S engages in the era of biosolutions. It innovate and develop transformative biosolutions that improve the way the world produces, consumes, and lives. The company was founded on January 29, 2024 is headquartered in Lyngby, Denmark.

### Financial figures, Fiscal year: from 01.01. to 31.12.

|                                | 2023           |                        | 2022           |                        | 2021           |                        |
|--------------------------------|----------------|------------------------|----------------|------------------------|----------------|------------------------|
| Financial figures              |                | Liabilities and equity |                | Liabilities and equity |                | Liabilitie