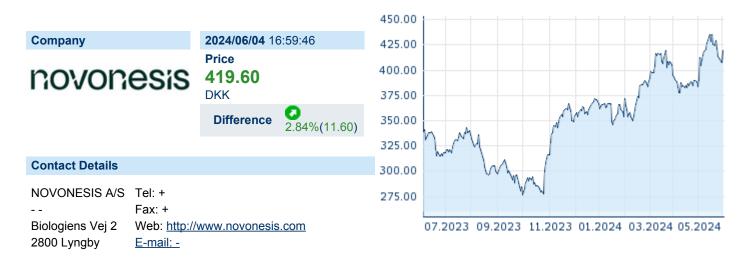

# **NOVONESIS A/S SER. B**

ISIN: DK0060336014 WKN: - Asset Class: Stock



### **Company Profile**

Novonesis A/S engages in the era of biosolutions. It innovate and develop transformative biosolutions that improve the way the world produces, consumes, and lives. The company was founded on January 29, 2024 is headquartered in Lyngby, Denmark.

## Financial figures, Fiscal year: from 01.01. to 31.12.

|                                | 20:            | 23                     | 20:            | 22                     | 202            | 21                    |
|--------------------------------|----------------|------------------------|----------------|------------------------|----------------|-----------------------|
| Financial figures              | Assets         | Liabilities and equity | Assets         | Liabilities and equity | Assets I       | iabilities an