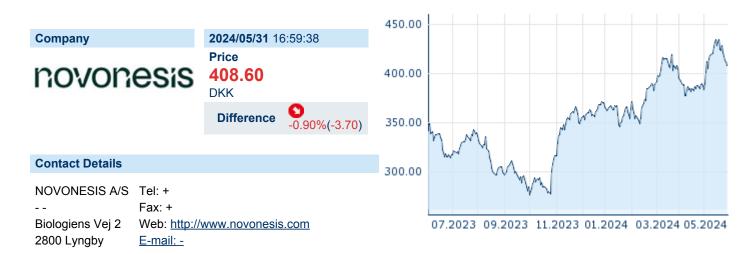

## **NOVONESIS A/S SER. B**

ISIN: DK0060336014 WKN: - Asset Class: Stock



### **Company Profile**

Novonesis A/S engages in the era of biosolutions. It innovate and develop transformative biosolutions that improve the way the world produces, consumes, and lives. The company was founded on January 29, 2024 is headquartered in Lyngby, Denmark.

## Financial figures, Fiscal year: from 01.01. to 31.12.

|                                | 20:            | 23                     | 20:            | 22                     | 202            | 21                    |
|--------------------------------|----------------|------------------------|----------------|------------------------|----------------|-----------------------|
| Financial figures              | Assets         | Liabilities and equity | Assets         | Liabilities and equity | Assets I       | iabilities an