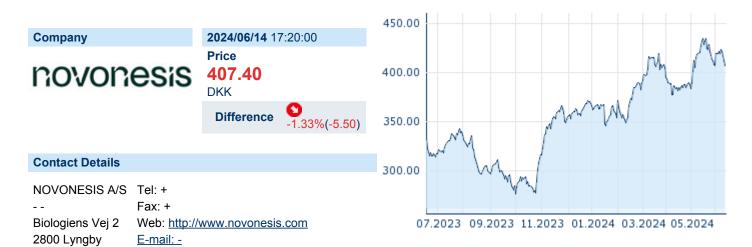

## **NOVONESIS A/S SER. B**

ISIN: DK0060336014 WKN: - Asset Class: Stock



### **Company Profile**

Novonesis A/S engages in the era of biosolutions. It innovate and develop transformative biosolutions that improve the way the world produces, consumes, and lives. The company was founded on January 29, 2024 is headquartered in Lyngby, Denmark.

## Financial figures, Fiscal year: from 01.01. to 31.12.

|                                | 20             | 23                     | 20             | 22                     | 202            | 21                     |
|--------------------------------|----------------|------------------------|----------------|------------------------|----------------|------------------------|
| Financial figures              | Assets         | Liabilities and equity | Assets         | Liabilities and equity | Assets         | Liabilities