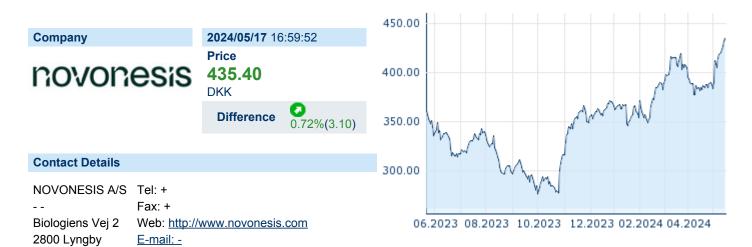

## **NOVONESIS A/S SER. B**

ISIN: DK0060336014 WKN: - Asset Class: Stock



### **Company Profile**

Novonesis A/S engages in the era of biosolutions. It innovate and develop transformative biosolutions that improve the way the world produces, consumes, and lives. The company was founded on January 29, 2024 is headquartered in Lyngby, Denmark.

## Financial figures, Fiscal year: from 01.01. to 31.12.

|                                | 2023           |                        | 2022           |                        | 2021           |                       |
|--------------------------------|----------------|------------------------|----------------|------------------------|----------------|-----------------------|
| Financial figures              | Assets         | Liabilities and equity | Assets         | Liabilities and equity | Assets I       | iabilities an