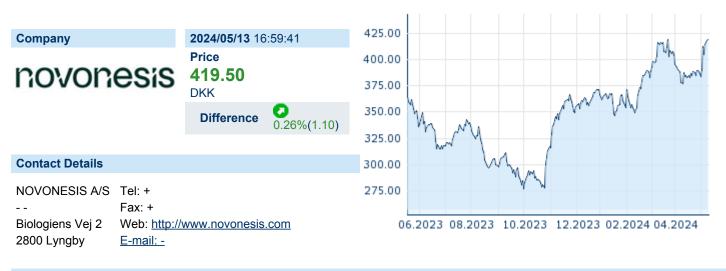

## NOVONESIS A/S SER. B

ISIN: DK0060336014 WKN: - Asset Class: Stock



## **Company Profile**

Novonesis A/S engages in the era of biosolutions. It innovate and develop transformative biosolutions that improve the way the world produces, consumes, and lives. The company was founded on January 29, 2024 is headquartered in Lyngby, Denmark.

### Financial figures, Fiscal year: from 01.01. to 31.12.

|                                | 2023           |                        | 2022           |                        | 2021           |                        |
|--------------------------------|----------------|------------------------|----------------|------------------------|----------------|------------------------|
| Financial figures              |                | Liabilities and equity |                | Liabilities and equity |                | Liabilities