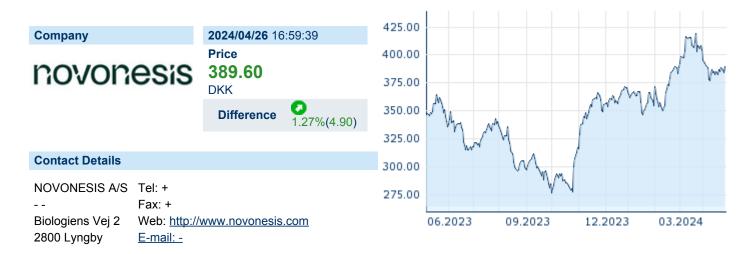

## **NOVONESIS A/S SER. B**

ISIN: DK0060336014 WKN: - Asset Class: Stock



### **Company Profile**

Novonesis A/S engages in the era of biosolutions. It innovate and develop transformative biosolutions that improve the way the world produces, consumes, and lives. The company was founded on January 29, 2024 is headquartered in Lyngby, Denmark.

## Financial figures, Fiscal year: from 01.01. to 31.12.

|                                | 202            | 23                     | 20             | 22                     | 20:            | 21                     |
|--------------------------------|----------------|------------------------|----------------|------------------------|----------------|------------------------|
| Financial figures              | Assets         | Liabilities and equity | Assets         | Liabilities and equity | Assets         | Liabilities