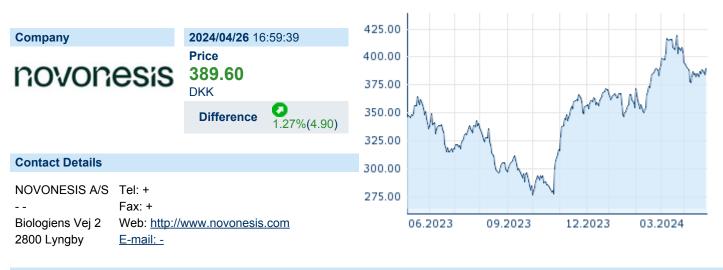

## NOVONESIS A/S SER. B

ISIN: DK0060336014 WKN: - Asset Class: Stock



### **Company Profile**

Novonesis A/S engages in the era of biosolutions. It innovate and develop transformative biosolutions that improve the way the world produces, consumes, and lives. The company was founded on January 29, 2024 is headquartered in Lyngby, Denmark.

#### Financial figures, Fiscal year: from 01.01. to 31.12.

|                                | 202            | 23                     | 20             | 22                     | 202            | 21                     |
|--------------------------------|----------------|------------------------|----------------|------------------------|----------------|------------------------|
| Financial figures              |                | Liabilities and equity |                | Liabilities and equity |                | Liabiliti