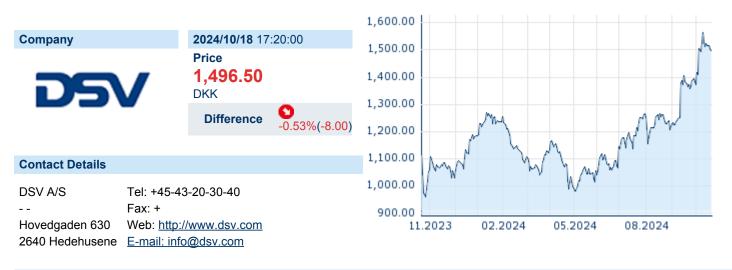

#### **Company Profile**

DSV A/S engages in the global supply of transport and logistics services. It operates through the following segments: Air and Sea; Road; and Solutions. The Air and Sea segment is engaged in the provision of air and sea freight services through its global network. The Road segment provides road freight services across Europe, U.S, and South Africa. The Solutions segment offers contract logistics, which includes warehousing and inventory management. The company was founded on July 13, 1976 and is headquartered in Hedehusene, Denmark.

# Financial figures, Fiscal year: from 01.01. to 31.12.

|                                | 202             | 23                     | 202             | 22                     | 202             | 21                    |
|------------