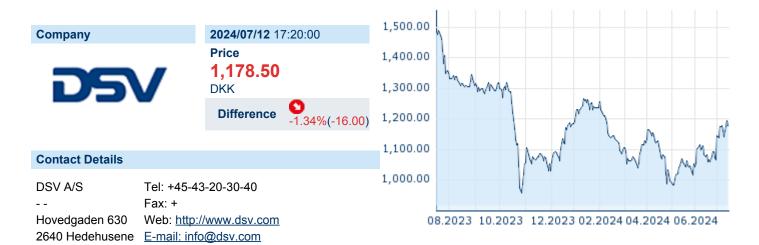

## DSV A/S

ISIN: DK0060079531 WKN: - Asset Class: Stock



## **Company Profile**

**Total assets** 

DSV A/S engages in the global supply of transport and logistics services. It operates through the following segments: Air and Sea; Road; and Solutions. The Air and Sea segment is engaged in the provision of air and sea freight services through its global network. The Road segment provides road freight services across Europe, U.S, and South Africa. The Solutions segment offers contract logistics, which includes warehousing and inventory management. The company was founded on July 13, 1976 and is headquartered in Hedehusene, Denmark.

## Financial figures, Fiscal year: from 01.01. to 31.12. 2023 2022 2021 **Financial figures** Assets Liabilities and equity Assets Liabilities and equity Assets Liabilities and equity **Current assets** 42.374.000.00