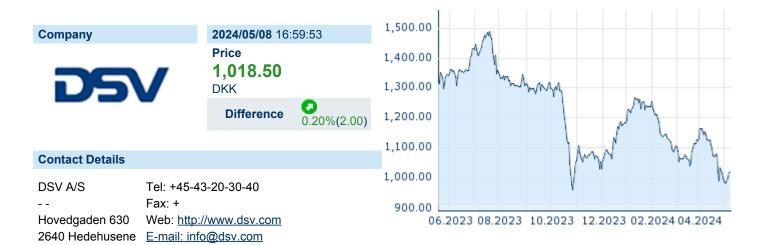

## DSV A/S

ISIN: DK0060079531 WKN: - Asset Class: Stock



## **Company Profile**

DSV A/S engages in the global supply of transport and logistics services. It operates through the following segments: Air and Sea; Road; and Solutions. The Air and Sea segment is engaged in the provision of air and sea freight services through its global network. The Road segment provides road freight services across Europe, U.S, and South Africa. The Solutions segment offers contract logistics, which includes warehousing and inventory management. The company was founded on July 13, 1976 and is headquartered in Hedehusene, Denmark.

## Financial figures, Fiscal year: from 01.01. to 31.12. Financial figures 2023 Assets Liabilities and equity Assets Liabilities and equity Assets Liabilities and equity

| Financial figures              | Assets          | Liabilities