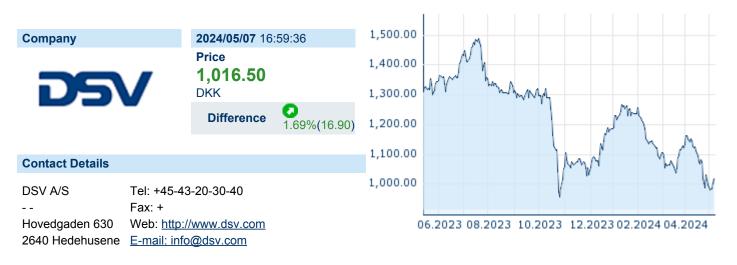

### **Company Profile**

DSV A/S engages in the global supply of transport and logistics services. It operates through the following segments: Air and Sea; Road; and Solutions. The Air and Sea segment is engaged in the provision of air and sea freight services through its global network. The Road segment provides road freight services across Europe, U.S, and South Africa. The Solutions segment offers contract logistics, which includes warehousing and inventory management. The company was founded on July 13, 1976 and is headquartered in Hedehusene, Denmark.

### Financial figures, Fiscal year: from 01.01. to 31.12.

|                                | 2023            |                        | 2022            |                        | 2021            |                       |
|-----------