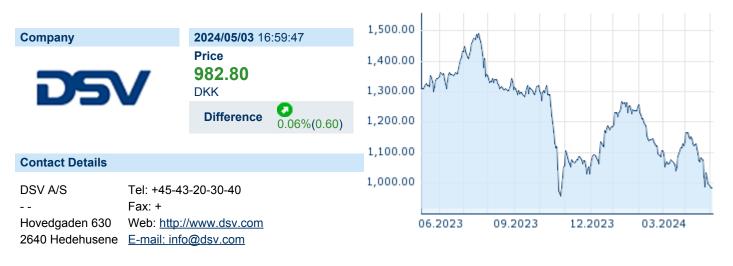

### **Company Profile**

DSV A/S engages in the global supply of transport and logistics services. It operates through the following segments: Air and Sea; Road; and Solutions. The Air and Sea segment is engaged in the provision of air and sea freight services through its global network. The Road segment provides road freight services across Europe, U.S, and South Africa. The Solutions segment offers contract logistics, which includes warehousing and inventory management. The company was founded on July 13, 1976 and is headquartered in Hedehusene, Denmark.

### Financial figures, Fiscal year: from 01.01. to 31.12.

|                                | 2023            |                        | 2022            |                        | 2021            |                       |
|-----------