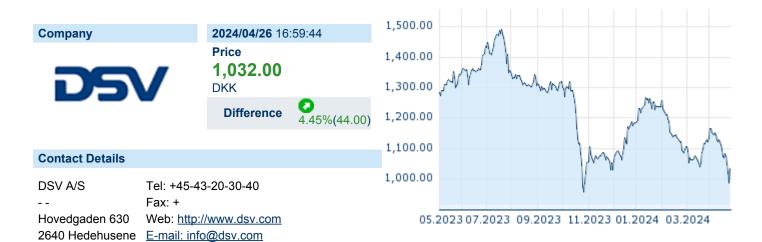

### DSV A/S

ISIN: DK0060079531 WKN: - Asset Class: Stock



#### **Company Profile**

DSV A/S engages in the global supply of transport and logistics services. It operates through the following segments: Air and Sea; Road; and Solutions. The Air and Sea segment is engaged in the provision of air and sea freight services through its global network. The Road segment provides road freight services across Europe, U.S, and South Africa. The Solutions segment offers contract logistics, which includes warehousing and inventory management. The company was founded on July 13, 1976 and is headquartered in Hedehusene, Denmark.

# Financial figures, Fiscal year: from 01.01. to 31.12.

|                                | 20              | 23                     | 20:             | 22                     | 202             | 21                     |
|-----------