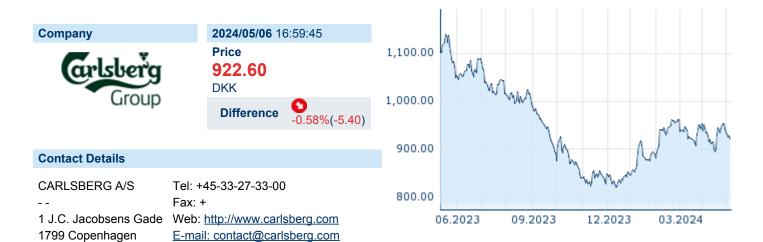

## **CARLSBERG A/S SER. 'B'**

ISIN: DK0010181759 WKN: 1018175 Asset Class: Stock



### **Company Profile**

Carlsberg A/S engages in the production and marketing of beer, craft and specialty, and non-alcoholic beer. Its products include Carlsberg, Tuborg Green, 1664 Blanc, Baltika, and Somersby Apple Cider. It operates through the following geographical segments: Western Europe, Asia, and Central and Eastern Europe. The company was founded by Jacob Christian Jacobsen in 1847 and is headquartered in Copenhagen, Denmark.

## Financial figures, Fiscal year: from 01.01. to 31.12.

|                                | 20:             | 23                     | 20              | 22                     | 20              | 21                     |
|--------------------------------|-----------------|------------------------|-----------------|------------------------|-------------