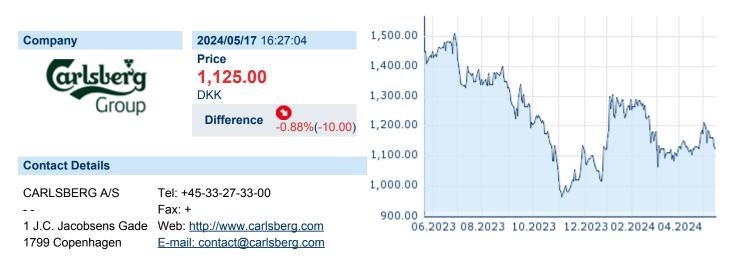

## CARLSBERG A A/S

ISIN: DK0010181676 WKN: - Asset Class: Stock



#### **Company Profile**

Carlsberg A/S engages in the production and marketing of beer, craft and specialty, and non-alcoholic beer. Its products include Carlsberg, Tuborg Green, 1664 Blanc, Baltika, and Somersby Apple Cider. It operates through the following geographical segments: Western Europe, Asia, and Central and Eastern Europe. The company was founded by Jacob Christian Jacobsen in 1847 and is headquartered in Copenhagen, Denmark.

### Financial figures, Fiscal year: from 01.01. to 31.12.

|                                | 202             | 22                     | 202             | <b>.</b>               | 202             | 04                     |
|--------------------------------|-----------------|------------------------|-----------------|------------------------|-----------