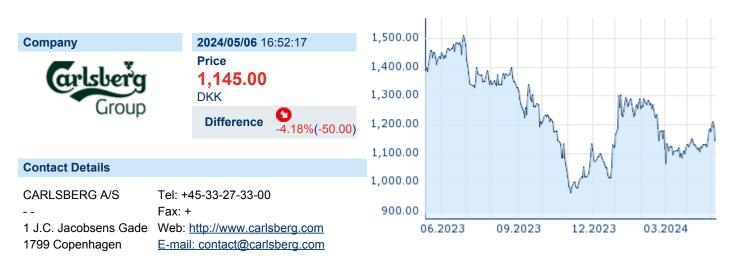

## CARLSBERG A A/S

ISIN: DK0010181676 WKN: - Asset Class: Stock



#### **Company Profile**

Carlsberg A/S engages in the production and marketing of beer, craft and specialty, and non-alcoholic beer. Its products include Carlsberg, Tuborg Green, 1664 Blanc, Baltika, and Somersby Apple Cider. It operates through the following geographical segments: Western Europe, Asia, and Central and Eastern Europe. The company was founded by Jacob Christian Jacobsen in 1847 and is headquartered in Copenhagen, Denmark.

### Financial figures, Fiscal year: from 01.01. to 31.12.

|                                | 202             | 22                     | 202             | <b></b>                | 202             | 04                     |
|--------------------------------|-----------------|------------------------|-----------------|------------------------|-----------