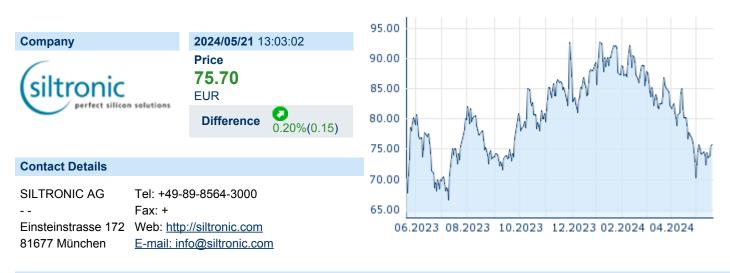

# SILTRONIC AG

| ISIN: | DE000WAF3001 | WKN: | WAF300 | Asset Class: | Stock |
|-------|--------------|------|--------|--------------|-------|
|       |              |      |        |              |       |