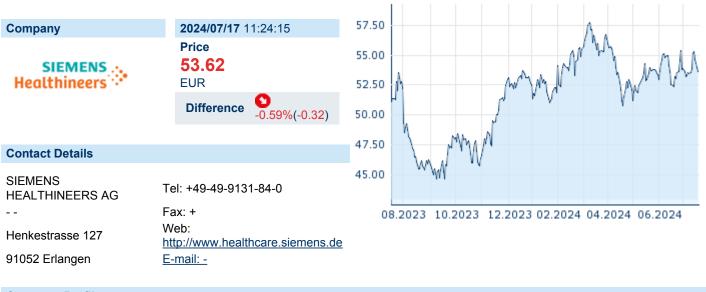

## SIEMENS HEALTHINEERS AG

ISIN: DE000SHL1006 WKN: SHL100 Asset Class: Stock



#### **Company Profile**

Siemens Healthineers AG operates as a holding company. The company intends to operate the digital services business. It operates through the following business segments: Imaging, Diagnotics, and Advanced Therapies. The Imaging segment offers diagnostic imaging products and a broad portfolio of advanced imaging and ultrasound systems and solutions. The Diagnostics segment offers products, services and solutions, including a broad array of testing applications, in the areas of laboratory, point of care and molecular diagnostics. The Advanced Therapies is a supplier of advanced therapy products, services and solutions to the therapy departments of healthcare providers. The company was founded on December 1, 2017 and is headquartered in Erlangen, Germany.

#### Fina