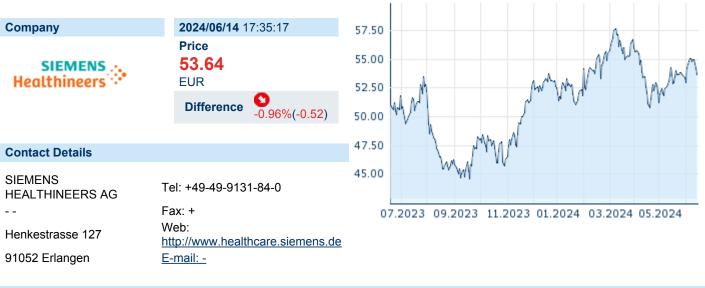

# SIEMENS HEALTHINEERS AG

ISIN: DE000SHL1006 WKN: SHL100 Asset Class: Stock



#### **Company Profile**

Siemens Healthineers AG operates as a holding company. The company intends to operate the digital services business. It operates through the following business segments: Imaging, Diagnotics, and Advanced Therapies. The Imaging segment offers diagnostic imaging products and a broad portfolio of advanced imaging and ultrasound systems and solutions. The Diagnostics segment offers products, services and solutions, including a broad array of testing applications, in the areas of laboratory, point of care and molecular diagnostics. The Advanced Therapies is a supplier of advanced therapy products, services and solutions to the therapy departments of healthcare providers. The company was founded on December 1, 2017 and is headquartered in Erlangen, Germany.

### Finan