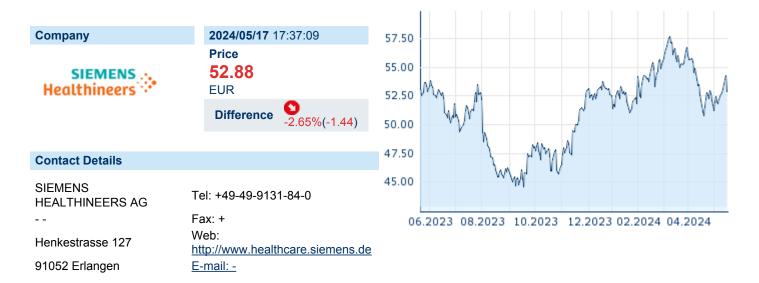

## SIEMENS HEALTHINEERS AG

ISIN: DE000SHL1006 WKN: SHL100 Asset Class: Stock



## **Company Profile**

Siemens Healthineers AG operates as a holding company. The company intends to operate the digital services business. It operates through the following business segments: Imaging, Diagnotics, and Advanced Therapies. The Imaging segment offers diagnostic imaging products and a broad portfolio of advanced imaging and ultrasound systems and solutions. The Diagnostics segment offers products, services and solutions, including a broad array of testing applications, in the areas of laboratory, point of care and molecular diagnostics. The Advanced Therapies is a supplier of advanced therapy products, services and solutions to the therapy departments of healthcare providers. The company was founded on December 1, 2017 and is headquartered in Erlangen, Germany.

| Financial