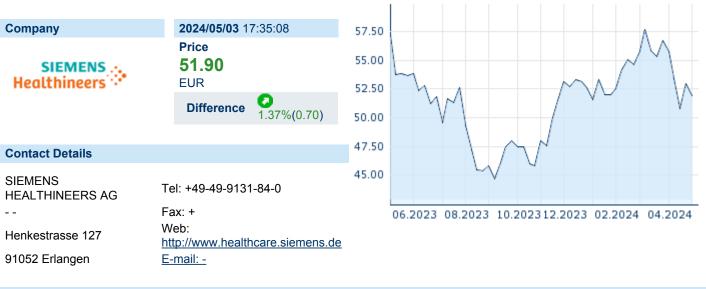

## SIEMENS HEALTHINEERS AG

ISIN: DE000SHL1006 WKN: SHL100 Asset Class: Stock



#### **Company Profile**

Siemens Healthineers AG operates as a holding company. The company intends to operate the digital services business. It operates through the following business segments: Imaging, Diagnotics, and Advanced Therapies. The Imaging segment offers diagnostic imaging products and a broad portfolio of advanced imaging and ultrasound systems and solutions. The Diagnostics segment offers products, services and solutions, including a broad array of testing applications, in the areas of laboratory, point of care and molecular diagnostics. The Advanced Therapies is a supplier of advanced therapy products, services and solutions to the therapy departments of healthcare providers. The company was founded on December 1, 2017 and is headquartered in Erlangen, Germany.

#### Fina