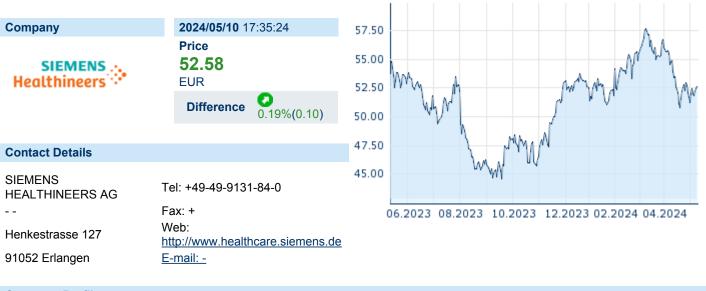

## SIEMENS HEALTHINEERS AG

ISIN: DE000SHL1006 WKN: SHL100 Asset Class: Stock



#### **Company Profile**

Siemens Healthineers AG operates as a holding company. The company intends to operate the digital services business. It operates through the following business segments: Imaging, Diagnotics, and Advanced Therapies. The Imaging segment offers diagnostic imaging products and a broad portfolio of advanced imaging and ultrasound systems and solutions. The Diagnostics segment offers products, services and solutions, including a broad array of testing applications, in the areas of laboratory, point of care and molecular diagnostics. The Advanced Therapies is a supplier of advanced therapy products, services and solutions to the therapy departments of healthcare providers. The company was founded on December 1, 2017 and is headquartered in Erlangen, Germany.

### Finan