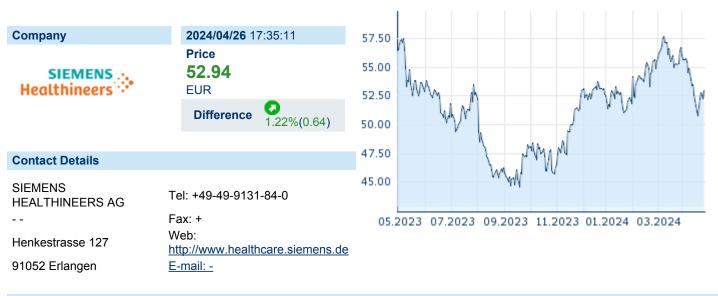

# SIEMENS HEALTHINEERS AG

ISIN: DE000SHL1006 WKN: SHL100 Asset Class: Stock



#### **Company Profile**

Siemens Healthineers AG operates as a holding company. The company intends to operate the digital services business. It operates through the following business segments: Imaging, Diagnotics, and Advanced Therapies. The Imaging segment offers diagnostic imaging products and a broad portfolio of advanced imaging and ultrasound systems and solutions. The Diagnostics segment offers products, services and solutions, including a broad array of testing applications, in the areas of laboratory, point of care and molecular diagnostics. The Advanced Therapies is a supplier of advanced therapy products, services and solutions to the therapy departments of healthcare providers. The company was founded on December 1, 2017 and is headquartered in Erlangen, Germany.

## Financ