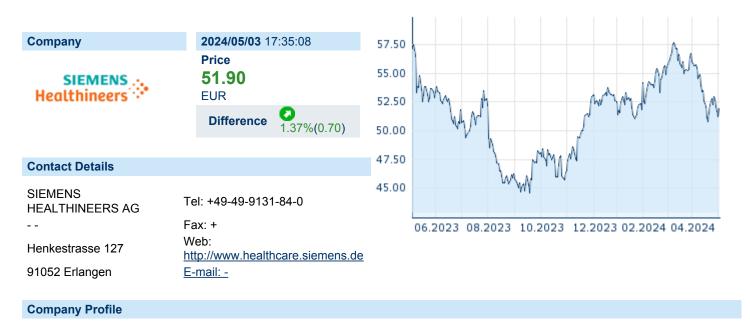

## SIEMENS HEALTHINEERS AG

ISIN: DE000SHL1006 WKN: SHL100 Asset Class: Stock



Siemens Healthineers AG operates as a holding company. The company intends to operate the digital services business. It operates through the following business segments: Imaging, Diagnotics, and Advanced Therapies. The Imaging segment offers diagnostic imaging products and a broad portfolio of advanced imaging and ultrasound systems and solutions. The Diagnostics segment offers products, services and solutions, including a broad array of testing applications, in the areas of laboratory, point of care and molecular diagnostics. The Advanced Therapies is a supplier of advanced therapy products, services and solutions to the therapy departments of healthcare providers. The company was founded on December 1, 2017 and is headquartered in Erlangen, Germany.

### Financial figures, Fiscal year: