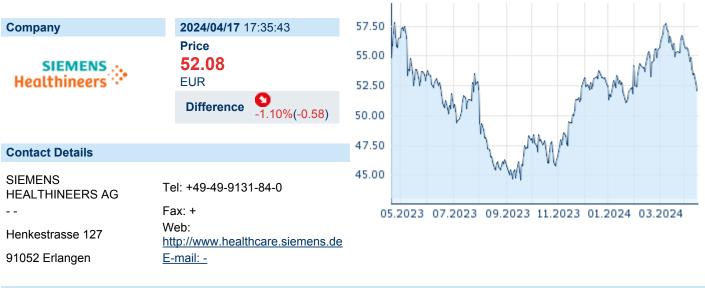

# SIEMENS HEALTHINEERS AG

ISIN: DE000SHL1006 WKN: SHL100 Asset Class: Stock



#### **Company Profile**

Siemens Healthineers AG operates as a holding company. The company intends to operate the digital services business. It operates through the following business segments: Imaging, Diagnotics, and Advanced Therapies. The Imaging segment offers diagnostic imaging products and a broad portfolio of advanced imaging and ultrasound systems and solutions. The Diagnostics segment offers products, services and solutions, including a broad array of testing applications, in the areas of laboratory, point of care and molecular diagnostics. The Advanced Therapies is a supplier of advanced therapy products, services and solutions to the therapy departments of healthcare providers. The company was founded on December 1, 2017 and is headquartered in Erlangen, Germany.

### Finan