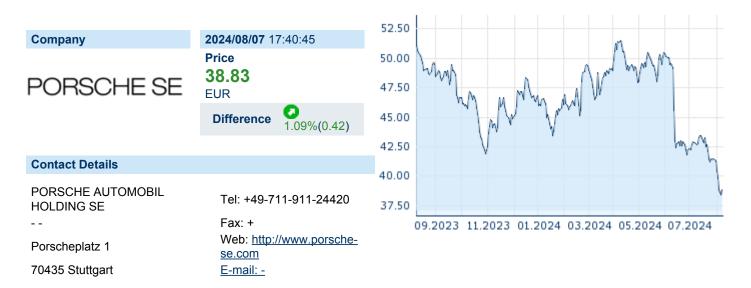

## PORSCHE AUTO HL SE

ISIN: DE000PAH0038 WKN: PAH003 Asset Class: Stock



#### **Company Profile**

Porsche Automobil Holding SE engages in the development, manufacture, and trading of automobiles. It operates through the Core Investments and Portfolio Investments segments. The company was founded on March 1, 1973 and is headquartered in Stuttgart, Germany.

## Financial figures, Fiscal year: from 01.01. to 31.12.

|                                | 20             | 22                     | 20             | 21                     | 20             | 20                     |
|--------------------------------|----------------|------------------------|----------------|------------------------|----------------|------------------------|
| Financial figures              |                | Liabilities and equity |                | Liabilities and equity |