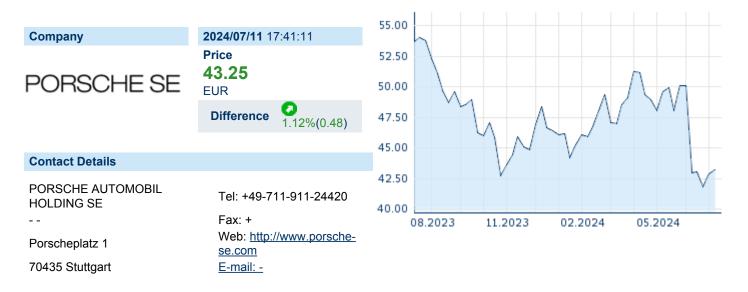

### PORSCHE AUTO HL SE

ISIN: DE000PAH0038 WKN: PAH003 Asset Class: Stock



#### **Company Profile**

Porsche Automobil Holding SE engages in the development, manufacture, and trading of automobiles. It operates through the Core Investments and Portfolio Investments segments. The company was founded on March 1, 1973 and is headquartered in Stuttgart, Germany.

## Financial figures, Fiscal year: from 01.01. to 31.12.

|                                | 2022           |                        | 2021           |                        | 2020           |                        |
|--------------------------------|----------------|------------------------|----------------|------------------------|----------------|------------------------|
| Financial figures              |                | Liabilities and equity |                | Liabilities and equity |