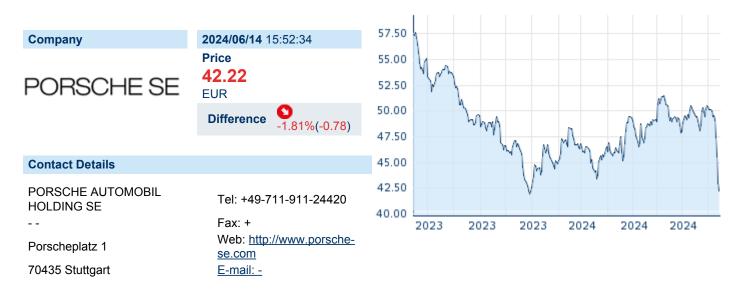

### PORSCHE AUTO HL SE

ISIN: DE000PAH0038 WKN: PAH003 Asset Class: Stock



#### **Company Profile**

Porsche Automobil Holding SE engages in the development, manufacture, and trading of automobiles. It operates through the Core Investments and Portfolio Investments segments. The company was founded on March 1, 1973 and is headquartered in Stuttgart, Germany.

## Financial figures, Fiscal year: from 01.01. to 31.12.

|                                | 20             | 22                     | 20             | 21                     | 20:            | 20                     |
|--------------------------------|----------------|------------------------|----------------|------------------------|----------------|------------------------|
| Financial figures              |                | Liabilities and equity |                | Liabilities and equity |