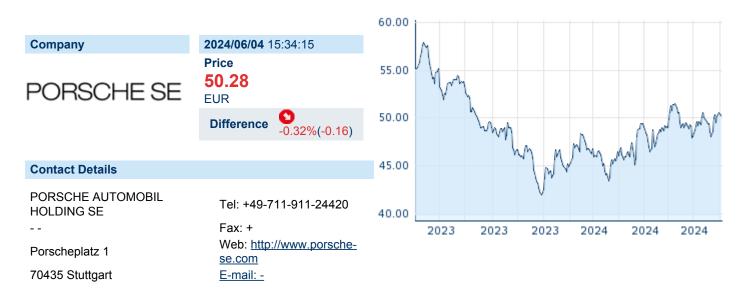

## PORSCHE AUTO HL SE

ISIN: DE000PAH0038 WKN: PAH003 Asset Class: Stock



#### **Company Profile**

Porsche Automobil Holding SE engages in the development, manufacture, and trading of automobiles. It operates through the Core Investments and Portfolio Investments segments. The company was founded on March 1, 1973 and is headquartered in Stuttgart, Germany.

## Financial figures, Fiscal year: from 01.01. to 31.12.

|                                | 20             | 22                     | 20             | 21                     | 20:            | 20                     |
|--------------------------------|----------------|------------------------|----------------|------------------------|----------------|------------------------|
| Financial figures              |                | Liabilities and equity |                | Liabilities and equity |