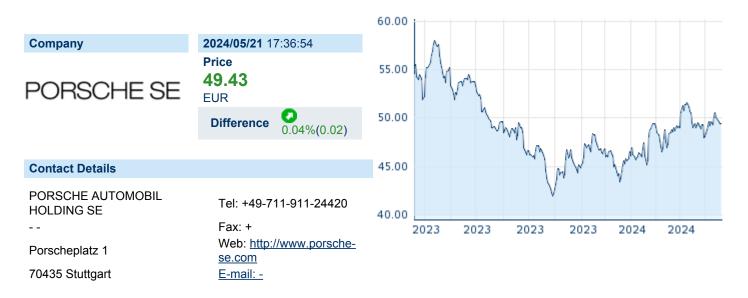

### PORSCHE AUTO HL SE

ISIN: DE000PAH0038 WKN: PAH003 Asset Class: Stock



#### **Company Profile**

Porsche Automobil Holding SE engages in the development, manufacture, and trading of automobiles. It operates through the Core Investments and Portfolio Investments segments. The company was founded on March 1, 1973 and is headquartered in Stuttgart, Germany.

## Financial figures, Fiscal year: from 01.01. to 31.12.

|                                | 20             | 22                     | 20             | 21                     | 20             | 20                     |
|--------------------------------|----------------|------------------------|----------------|------------------------|----------------|------------------------|
| Financial figures              |                | Liabilities and equity |                | Liabilities and equity |