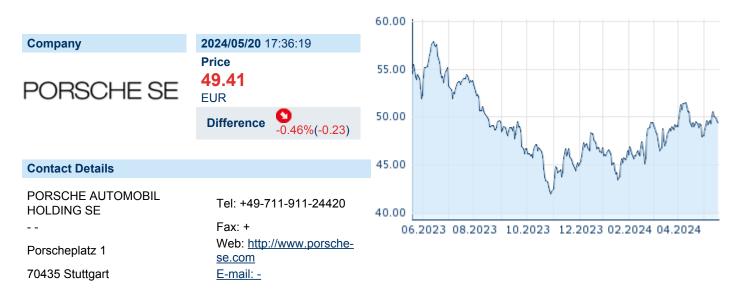

## PORSCHE AUTO HL SE

ISIN: DE000PAH0038 WKN: PAH003 Asset Class: Stock



#### **Company Profile**

Porsche Automobil Holding SE engages in the development, manufacture, and trading of automobiles. It operates through the Core Investments and Portfolio Investments segments. The company was founded on March 1, 1973 and is headquartered in Stuttgart, Germany.

## Financial figures, Fiscal year: from 01.01. to 31.12.

|                                | 20             | 22                     | 20             | 21                     | 20             | 20                     |
|--------------------------------|----------------|------------------------|----------------|------------------------|----------------|------------------------|
| Financial figures              |                | Liabilities and equity |                | Liabilities and equity |