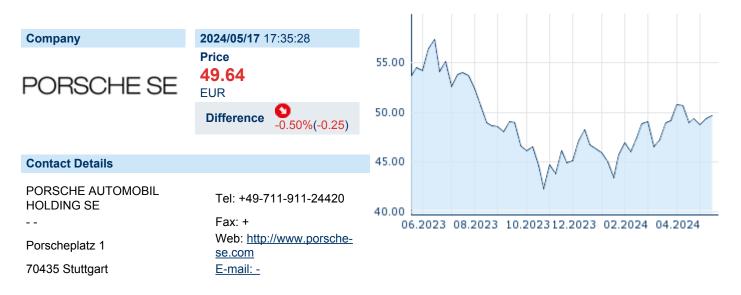

### PORSCHE AUTO HL SE

ISIN: DE000PAH0038 WKN: PAH003 Asset Class: Stock



#### **Company Profile**

Porsche Automobil Holding SE engages in the development, manufacture, and trading of automobiles. It operates through the Core Investments and Portfolio Investments segments. The company was founded on March 1, 1973 and is headquartered in Stuttgart, Germany.

## Financial figures, Fiscal year: from 01.01. to 31.12.

|                                | 20             | 22                     | 20             | 21                     | 20             | 20                     |
|--------------------------------|----------------|------------------------|----------------|------------------------|----------------|------------------------|
| Financial figures              | Assets         | Liabilities and equity | Assets         | Liabilities and equity | Assets