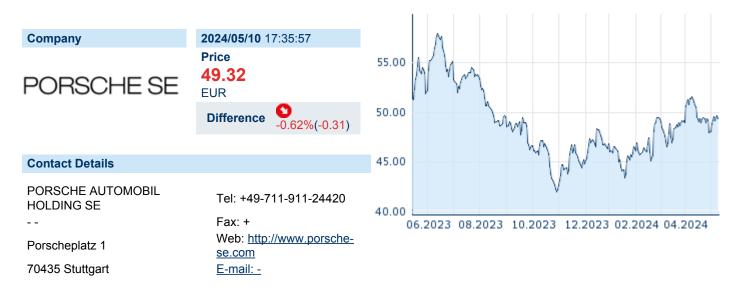

### PORSCHE AUTO HL SE

ISIN: DE000PAH0038 WKN: PAH003 Asset Class: Stock



#### **Company Profile**

Porsche Automobil Holding SE engages in the development, manufacture, and trading of automobiles. It operates through the Core Investments and Portfolio Investments segments. The company was founded on March 1, 1973 and is headquartered in Stuttgart, Germany.

## Financial figures, Fiscal year: from 01.01. to 31.12.

|                                | 20             | 22                     | 20             | 21                     | 20             | 20                     |
|--------------------------------|----------------|------------------------|----------------|------------------------|----------------|------------------------|
| Financial figures              |                | Liabilities and equity |                | Liabilities and equity |