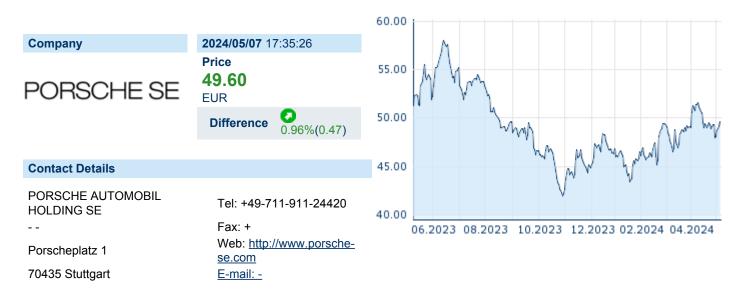

## PORSCHE AUTO HL SE

ISIN: DE000PAH0038 WKN: PAH003 Asset Class: Stock



#### **Company Profile**

Porsche Automobil Holding SE engages in the development, manufacture, and trading of automobiles. It operates through the Core Investments and Portfolio Investments segments. The company was founded on March 1, 1973 and is headquartered in Stuttgart, Germany.

## Financial figures, Fiscal year: from 01.01. to 31.12.

|                                | 20             | 22                     | 20             | 21                     | 20:            | 20                     |
|--------------------------------|----------------|------------------------|----------------|------------------------|----------------|------------------------|
| Financial figures              |                | Liabilities and equity |                | Liabilities and equity |