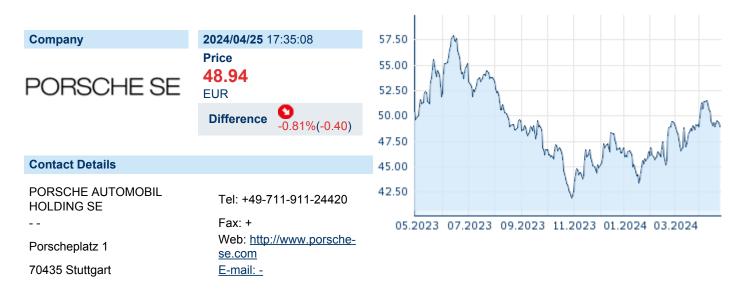

### PORSCHE AUTO HL SE

ISIN: DE000PAH0038 WKN: PAH003 Asset Class: Stock



#### **Company Profile**

Porsche Automobil Holding SE engages in the development, manufacture, and trading of automobiles. It operates through the Core Investments and Portfolio Investments segments. The company was founded on March 1, 1973 and is headquartered in Stuttgart, Germany.

# Financial figures, Fiscal year: from 01.01. to 31.12.

|                                | 20             | 22                     | 20             | 21                     | 20             | 20                     |
|--------------------------------|----------------|------------------------|----------------|------------------------|----------------|------------------------|
| Financial figures              |                | Liabilities and equity |                | Liabilities and equity |