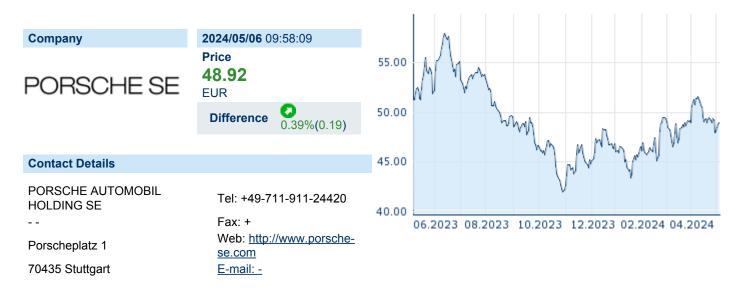

### PORSCHE AUTO HL SE

ISIN: DE000PAH0038 WKN: PAH003 Asset Class: Stock



#### **Company Profile**

Porsche Automobil Holding SE engages in the development, manufacture, and trading of automobiles. It operates through the Core Investments and Portfolio Investments segments. The company was founded on March 1, 1973 and is headquartered in Stuttgart, Germany.

# Financial figures, Fiscal year: from 01.01. to 31.12.

|                                | 20             | 22                     | 20             | 21                     | 20             | 20                     |
|--------------------------------|----------------|------------------------|----------------|------------------------|----------------|------------------------|
| Financial figures              |                | Liabilities and equity |                | Liabilities and equity |