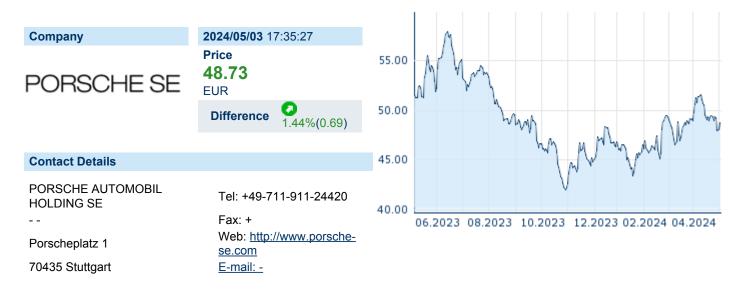

### PORSCHE AUTO HL SE

ISIN: DE000PAH0038 WKN: PAH003 Asset Class: Stock



#### **Company Profile**

Porsche Automobil Holding SE engages in the development, manufacture, and trading of automobiles. It operates through the Core Investments and Portfolio Investments segments. The company was founded on March 1, 1973 and is headquartered in Stuttgart, Germany.

## Financial figures, Fiscal year: from 01.01. to 31.12.

|                                | 20             | 22                     | 20             | 21                     | 20             | 20                     |
|--------------------------------|----------------|------------------------|----------------|------------------------|----------------|------------------------|
| Financial figures              | Assets         | Liabilities and equity | Assets         | Liabilities and equity | Assets