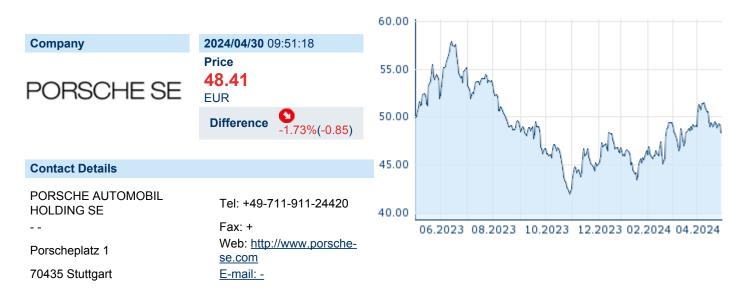

## PORSCHE AUTO HL SE

ISIN: DE000PAH0038 WKN: PAH003 Asset Class: Stock



#### **Company Profile**

Porsche Automobil Holding SE engages in the development, manufacture, and trading of automobiles. It operates through the Core Investments and Portfolio Investments segments. The company was founded on March 1, 1973 and is headquartered in Stuttgart, Germany.

## Financial figures, Fiscal year: from 01.01. to 31.12.

|                                | 20             | 22                     | 20             | 21                     | 20:            | 20                     |
|--------------------------------|----------------|------------------------|----------------|------------------------|----------------|------------------------|
| Financial figures              |                | Liabilities and equity |                | Liabilities and equity |