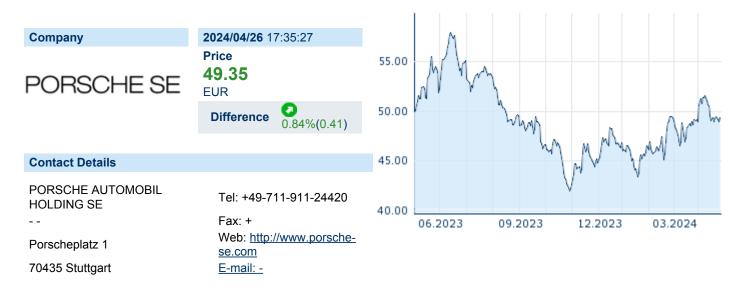

### PORSCHE AUTO HL SE

ISIN: DE000PAH0038 WKN: PAH003 Asset Class: Stock



#### **Company Profile**

Porsche Automobil Holding SE engages in the development, manufacture, and trading of automobiles. It operates through the Core Investments and Portfolio Investments segments. The company was founded on March 1, 1973 and is headquartered in Stuttgart, Germany.

# Financial figures, Fiscal year: from 01.01. to 31.12.

|                                | 20             | 22                     | 20             | 21                     | 20             | 20                     |
|--------------------------------|----------------|------------------------|----------------|------------------------|----------------|------------------------|
| Financial figures              | Assets         | Liabilities and equity | Assets         | Liabilities and equity | Assets