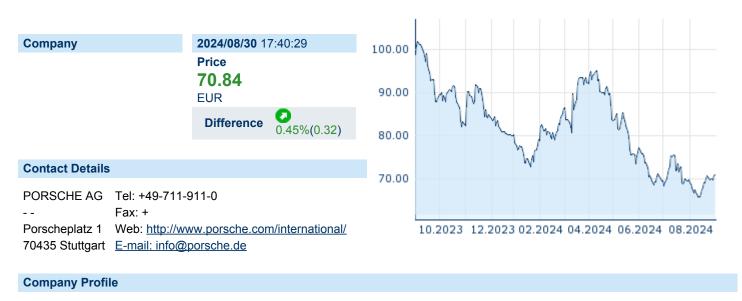

# DR. ING. H.C. F. PORSCHE AG NON-VTG PRF NPV

ISIN: DE000PAG9113 WKN: PAG911 Asset Class: Stock